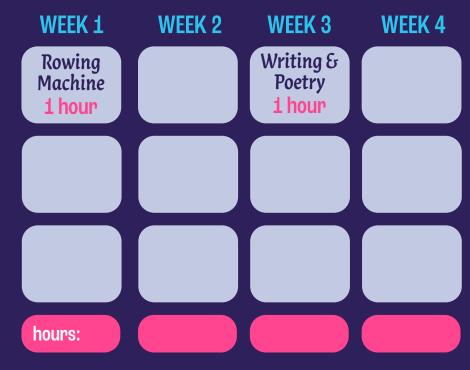

, but you can do more hours or exercises if you like!

> Whether you'd like to use our ideas or come up with your own, join #TeamNMC and help us to raise important funds, all whilst feeling the benefits of physical and mental exercise.

## Muscle Month will be running throughout June, so there's plenty of time to complete your challenge!

The money raised will help the NMC to continue to support people and families affected by neuromuscular conditions, including in our physiotherapy department, home to Europe's only fully accessible neuromuscular gym.

You can set up your own JustGiving page and start fundraising by scanning the QR code.



## For Kay's Meditation tips check out - www.nmcentre.com/mindfulness



## Exercise Schedule

Use the Exercise Schedule to log your weekly progress.