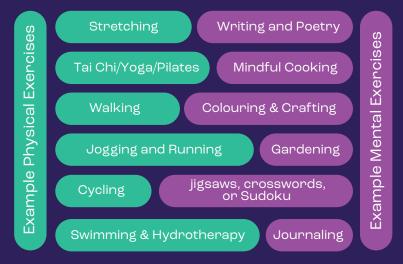

## The Challenge

There are so many benefits to physical and mental exercise, and we've been inspired to make it our Muscle Month theme for 2023!

Can you give some time to help the NeuroMuscular Centre?

This year we're asking you to pick a physical and a mental exercise – see our example ideas! – to complete across June. We suggest doing an hour of each every week, but you can do more hours or exercises if you like!